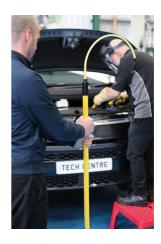

## **Insulating Rescue Pole**

A fully insulated safety rescue pole used to safely remove electric shock casualties from a high voltage situation without exposing the user/rescuer to high voltage. Part of the Laser tools EV safety range, this is an essential item for any Hybrid/EV workshop area, and is supplied with wall support brackets (Part No. 8741) which allow convenient, safe and easily accessible storage.