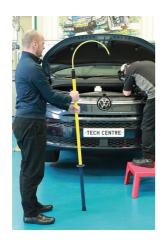

## **Insulating Rescue Pole**

A fully insulated safety rescue pole used to safely remove electric shock casualties from a high voltage situation without exposing the user/rescuer to high voltage. Part of the Laser tools EV safety range, this is an essential item for any Hybrid/EV workshop area, and is supplied with wall support brackets (Part No. 8741) which allow convenient, safe and easily accessible storage.